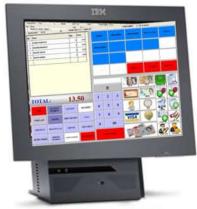

#### J2 580

The 580 from J2 sets the new benchmark for integrated touchscreen systems by delivering a highly reliable, flexible, low cost solution without sacrificing performance.

The 580 is the ultimate in price performance, leading edge technology for the point-of-sale, and point-of-information device markets.