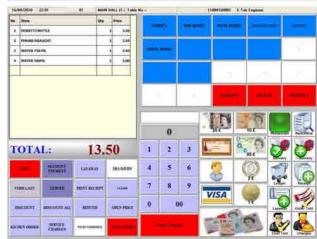

### Easy To Use E-Fast Point of Sale System

Running a busy Restaurant or Fast Food Take Away couldn't be any easier with E-Tek ground breaking hospitality software system. E-Fast point of sale system is the perfect partner for Fast Food Take Aways and restaurants operators and can enhance both your business and your customers dining experience. All food orders can be automated via E-Fast hand held terminal or at the till, relayed to your chef on a kitchen screen or kitchen printer, giving him vital information such as table number, covers, and server's name, time of order and full details of the item requested.

E-Fast EPoS offers a restaurant manager many benefits including the ability to monitor employee time keeping, stock control for wet and dry products with real time reporting, security controls, menu changing options, more accurate billing and multiple payment options at the point of sale, such as bill splitting.

#### E-Fast software features include

- · Simple & fast screen layouts
- Multiple payment options
- Innovative table management & table plan
- · Easy product maintenance
- · Numerous user security features
- · Delivery module
- · Fully integrated customer CRM system
- · Real time promotions, meal deals, set menus
- · Integrated customer loyalty solution
- · Easy bill splitting
- Multiple Payment Methods
- · Table audit entries
- · Daily, Weekly, Monthly, Yearly Reports
- Year on Year product comparisons
- · Sales mix by category, department, time
- · Aggregated time period reports
- · Weekly financial statements
- · Popularity reports
- Historic X/Z reads
- · Full audit trail by staff/key function
- Transaction logs
- · Item profitability / GP reports
- · Cost of sales report
- Wastage reporting
- Stock usage