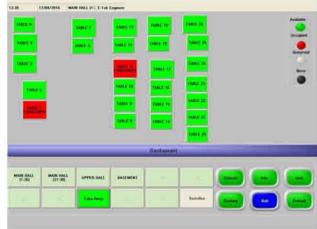

#### E-Fast software features include

- · Simple & fast screen layouts
- Multiple payment options
- Innovative table management & table plan
- · Easy product maintenance
- · Numerous user security features
- · Delivery module
- · Fully integrated customer CRM system
- · Real time promotions, meal deals, set menus
- · Integrated customer loyalty solution
- · Easy bill splitting
- Multiple Payment Methods
- · Table audit entries
- · Daily, Weekly, Monthly, Yearly Reports
- Year on Year product comparisons
- · Sales mix by category, department, time
- · Aggregated time period reports
- · Weekly financial statements
- · Popularity reports
- Historic X/Z reads
- · Full audit trail by staff/key function
- Transaction logs
- · Item profitability / GP reports
- · Cost of sales report
- Wastage reporting
- Stock usage