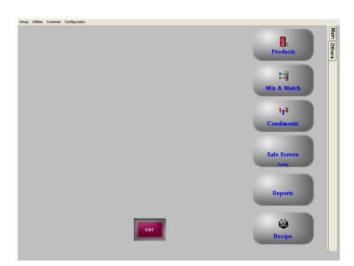

### **Back Office Software**

#### E-fastBack Office software features include the following

- · simple & fast screen layouts
- · Numerous user security levels
- · Easy product maintenance
- · Multiple price levels
- · Recipe set-up
- Supplier setup
- · Creating and linking screens
- Stock control
- · Stock valuation reports
- Operator reports
- · Void/discount/refund reports
- · Sales analysis reports daily/weekly/monthly
- Products reports
- · Historical sales receipt printing
- Customer setup
- · Delivery driver setup for delivery module only
- · Discount/refund reason setup
- · Multi buys or promotion setup
- · Kitchen printer setup
- · Kitchen screen setup
- · Comprehensive reporting on stock, operator or sales