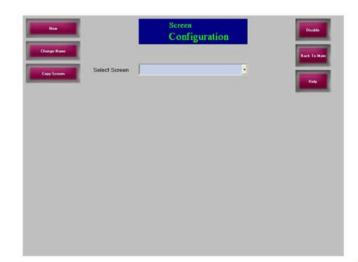

### **Back Office Software**

#### E-fastBack Office software features include the following

- · simple & fast screen layouts
- · Numerous user security levels
- · Easy product maintenance
- · Multiple price levels
- · Recipe set-up
- Supplier setup
- · Creating and linking screens
- Stock control
- · Stock valuation reports
- Operator reports
- · Void/discount/refund reports
- · Sales analysis reports daily/weekly/monthly
- Products reports
- · Historical sales receipt printing
- Customer setup
- · Delivery driver setup for delivery module only
- · Discount/refund reason setup
- · Multi buys or promotion setup
- · Kitchen printer setup
- · Kitchen screen setup
- · Comprehensive reporting on stock, operator or sales