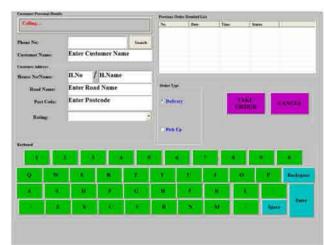

### Easy To Use E-Fast Point of Sale System

Running a busy Restaurant or Fast Food Take Away couldn't be any easier with E-Tek ground breaking hospitality software system. E-Fast point of sale system is the perfect partner for Fast Food Take Aways and restaurants operators and can enhance both your business and your customers dining experience. All food orders can be automated via E-Fast hand held terminal or at the till, relayed to your chef on a kitchen screen or kitchen printer, giving him vital information such as table number, covers, and server's name, time of order and full details of the item requested.

E-Fast EPoS offers a restaurant manager many benefits including the ability to monitor employee time keeping, stock control for wet and dry products with real time reporting, security controls, menu changing options, more accurate billing and multiple payment options at the point of sale, such as bill splitting.

The optional Delivery Module in the software also allows instant call recognition for Take Awy customers, schedules and allocate deliveries and manages drivers' petty cash account.

Touch Screen POS

Handheld Computer